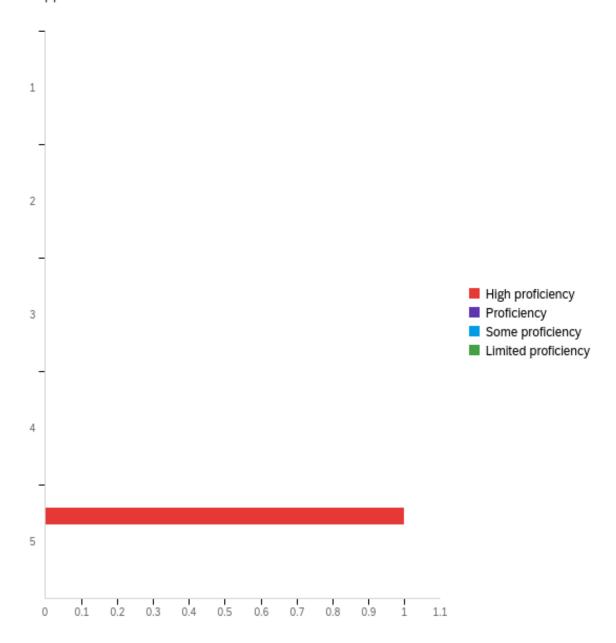

#### **Indirect Assessment**

Students were sent a survey and asked to rate themselves on a scale of 1-4, their confidence in their written communication skills, specifically purpose and idea, organization, support, style, convention and documentation. Thirty-three students' indirect surveys in Echo 420A, Echo 420B in the 2019-2020 Academic year.

Table 2: Students Surveyed on their confidence in their written communication skills 2019-2020 students Echo 420A &B

Strengths: Only 50% of the surveys were returned but nearly 100% of them rated student confidence at or near 100% in each category of written communication. The students surveyed rated their confidence in each category of written communication well over 80% in each category. The students are confident that they can write well.