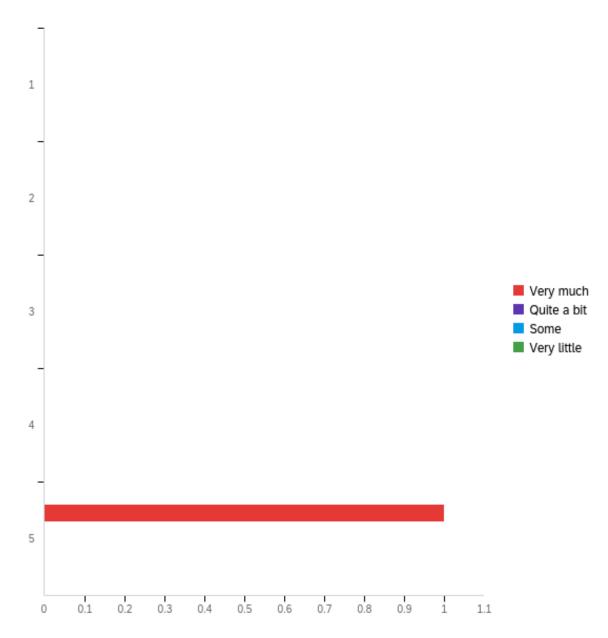

th

to date and the program is in its 18 year. This program has seen steady growth since it started with more than 100 students currently enrolled, approx. 50 active students a quarter. Average salaries are \$60,000 a year and 100% are employed. On the student exit survey, 76% of the students said Oregon Tech contributed to their knowledge skills and personal development.