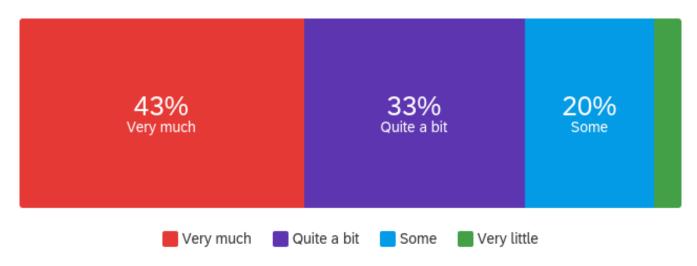

th

to date and the program is in its 18 year. This program has seen steady growth since it started with more than 100 students currently enrolled, approx. 50 active students a quarter. Average salaries are \$60,000 a year and 100% are employed. On the student exit survey, 76% of the students said Oregon Tech contributed to their knowledge skills and personal development.