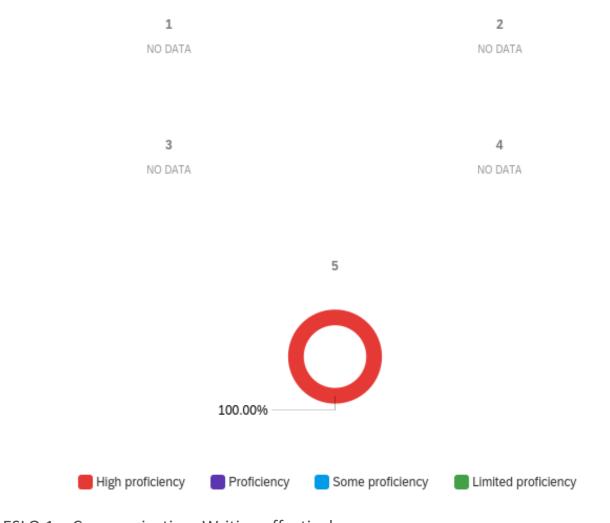

#### V. Summary of Assessment Activities

The Echocardiography Degree Completion Program faculty conducted formal assessment of three student learning outcomes during 2019-2020.

Student Learning Outcome #1. The student will demonstrate the ability to communicate effectively in oral, written and visual forms.

#### **Direct Assessment**

Faculty assessed 33 students' direct assignments in Echo 420A, Echo 420B in the 2019-2020 Academic year. The rubric is designed for the student learning outcome for written communication was given to the students and used to grade the assignment. The faculty rated the proficiency of students using the rubric in the table below.

Table 1: Written Communication 2019-2020 students Echo 420A &B

Strengths: Students were able to demonstrate >80% proficiency in these 400 level senior courses on written communication.

Weaknesses: None

Improvements: Find ways for students to practice even more to grow proficiency.