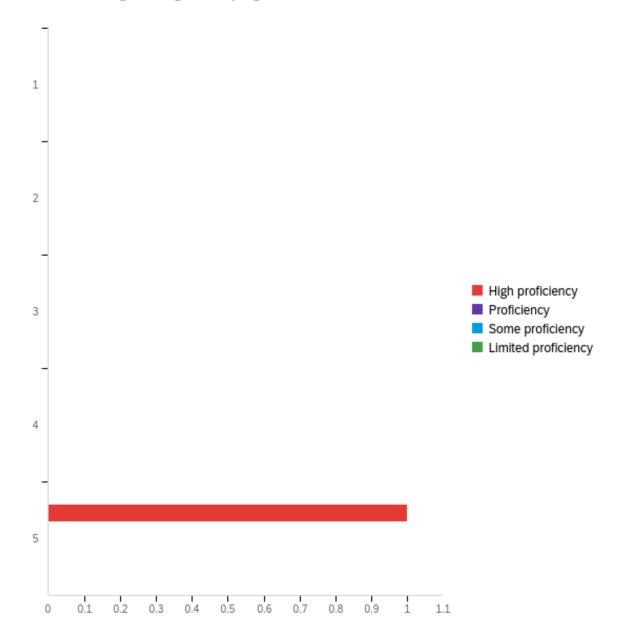

#### **Indirect Assessment**

Students were sent a survey and asked to rate themselves on a scale of 1-4, their confidence in their written communication skills, specifically purpose and idea, organization, support, style, convention and documentation. Thirty-three students' indirect surveys in Echo 420A, Echo 420B in the 2019-2020 Academic year.

Table 2: Students Surveyed on their confidence in their written communication skills 2019-2020 students Echo 420A &B

Strengths: Only 50% of the surveys were returned but nearly 100% of them rated student confidence at or near 100% in each category of written communication. The students surveyed rated their confidence in each category of written communication well over 80% in each category. The students are confident that they can write well.