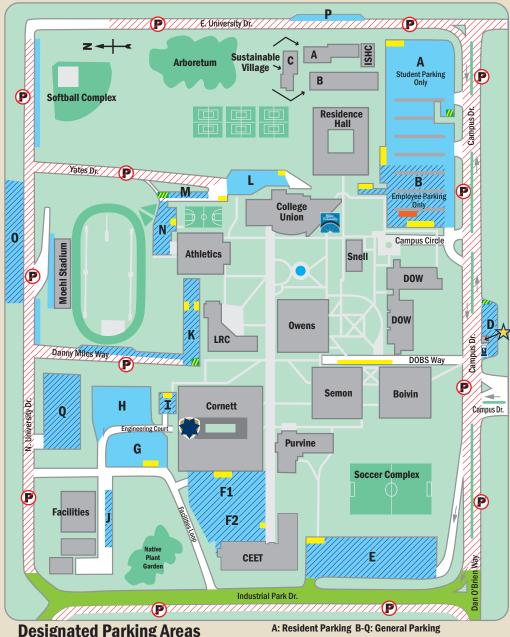

## **Designated Parking Areas**

**General Parking and Resident Parking** 

**Accessible Parking** 

///////// Motorcycle Parking

**Visitor Parking** 

**Dental Clinic Parking** 

No Parking off of perimeter roadways

City of Klamath Falls' Jurisdiction

- Residence Lot Residence Life & Integrated Student Health Center (ISHC)
- **General Lot** Information Booth Lot
- **Purvine Hall Lot Cornett West Lot**
- F1 F2 **CEET Lot**
- G-H Cornett North Lot
  - **Cornett North Annex**
- **Facilities Services Lot**
- **Learning Resources Center Lot**
- College Union East Lot College Union North Lot
- **Tech Fit Lot**
- Stadium Lot (gravel)
- **East Village Lot**
- **Cornett North Lot**