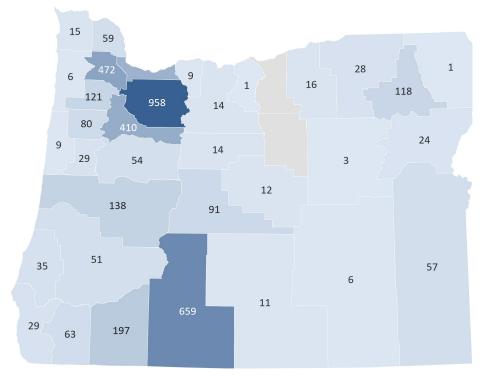

## Oregon Residents by County

| Residency       | Headcount |
|-----------------|-----------|
| Oregon Resident | 4,197     |
| Non-Resident    | 914       |
| Total           | 5,111     |

| 2,430 |
|-------|
| 2,681 |
| 5,111 |
|       |