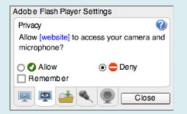

## **Respondus Monitor Startup Sequence:**

- 1. Click AGREE to the Student Terms of Use.
- 2. Select ALLOW, REMEMBER, and CLOSE.
- **3.** Adjust your webcam so it is visible in the window and click YES.

Allow access to your camera and microphone.

Take a photo and record a video to show your 3 identification card, then click Continue.

4

Read any additional instructions from your instructor.

Finally, begin. 5 Good luck on your exam!